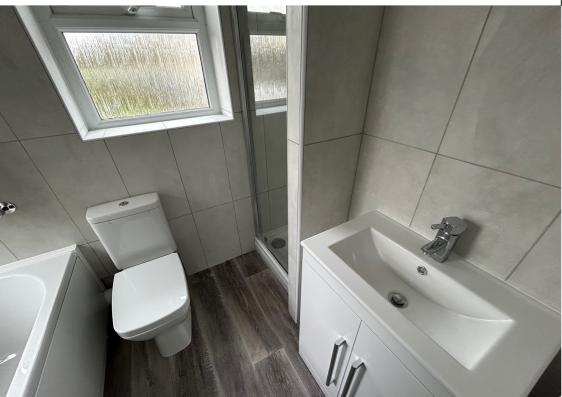

#### Bathroom

Panelled bath with mixer shower attachment, low level WC with concealed flush, wash hand basin with vanity cupboard under, separate shower cubicle with glass door, fully tiled walls, laminate flooring, chrome heated ladder towel rail.