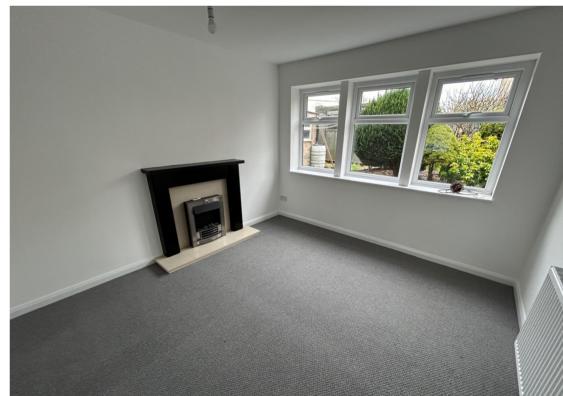

#### Lounge

11' 10"  $\times$  10' 9" (3.61m  $\times$  3.28m) Electric fire with contemporary surround, polished stone back plate and hearth, radiator.