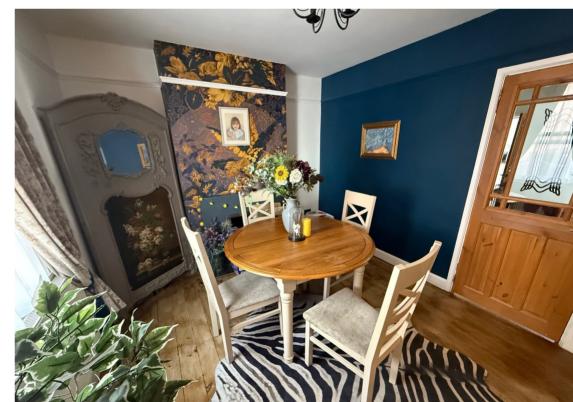

#### **Dining Room**

 $10' \ 0'' \ x \ 13' \ 2'' \ (3.05 \ m \ x \ 4.01 \ m)$  Working fireplace with recess to each side, attractive exposed wooden floor boards, picture rail, radiator, telephone point, window to front.