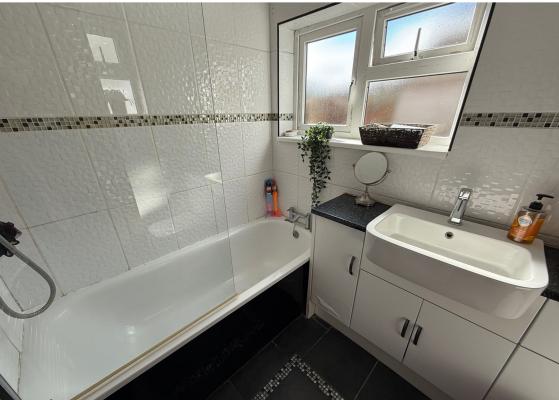

### **Family Bathroom**

7' 4" x 5' 4" (2.24m x 1.63m) Panelled bath with shower over, wash hand basin with mixer tap and vanity cupboards, low level WC with concealed flush, chrome heated ladder towel rail, ceramic floor tiles, access to roof storage space, extractor fan.