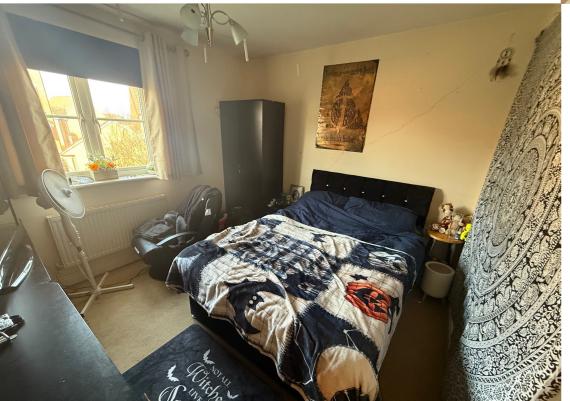

### Landing

Bedroom 1

Access to roof storage space.

13' 5" x 12' 7" (4.09m x 3.84m) Radiator, window to front.

#### Bedroom 2

12' 0" x 10' 5" (3.66m x 3.17m) Radiator, window to rear.

#### Bedroom 3

 $8' \ 0'' \ x \ 11' \ 3'' \ (2.44m \ x \ 3.43m)$  Radiator, window to rear.