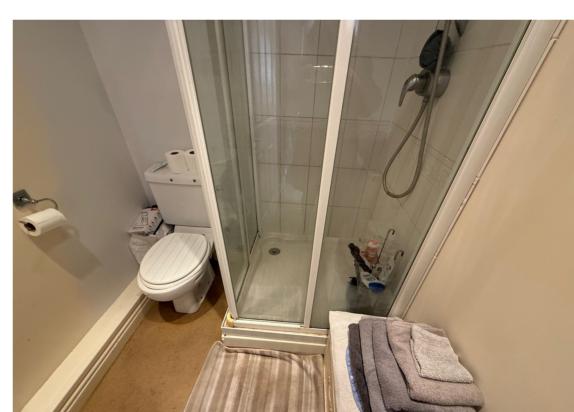

#### **Ensuite Shower Room**

Corner shower cubicle, pedestal wash hand basin, low level WC, radiator, extractor fan, inset ceiling spot lights.

#### Bathroom

Panelled bath with mixer shower attachment, pedestal wash hand basin, low level WC, complimentary splash back tiling, white heated ladder towel rail, extractor fan, inset ceiling spot lights, built in storage cupboard.