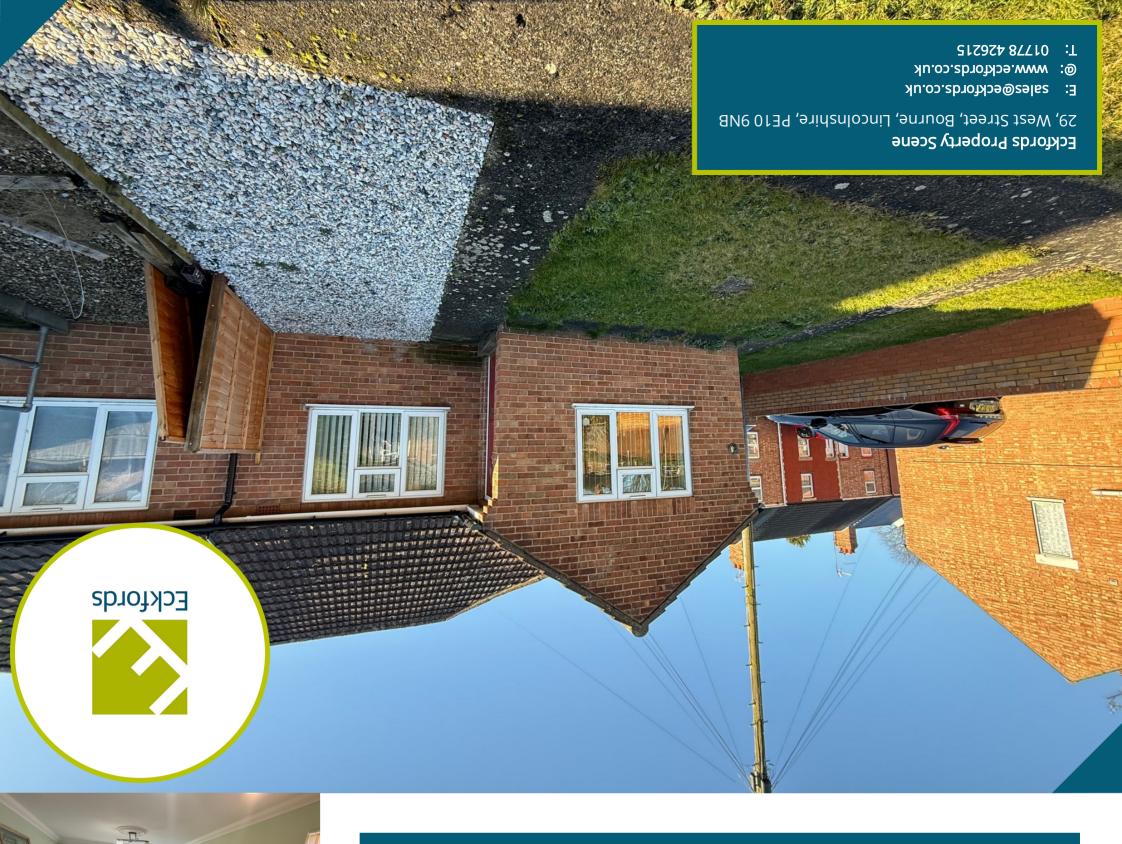

8 Alexandra Terrace, Bourne, Lincolnshire PE10 9HJ

# £165,000 - Freehold

# **Property Summary**

This two bed bungalow is well presented throughout and has been priced to sell quickly. Viewing is highly recommended to appreciate everything it has to offer.

#### Garden

The front garden benefits from a low level brick wall with the remainder mostly laid to lawn. The garden continues around one side of the garden which benefits from several different areas. The first part of the garden is laid to patio there is a low level attractive brick wall with gravel borders. There is a second patio area, Astro turf and included in the sale is a timber garden shed.