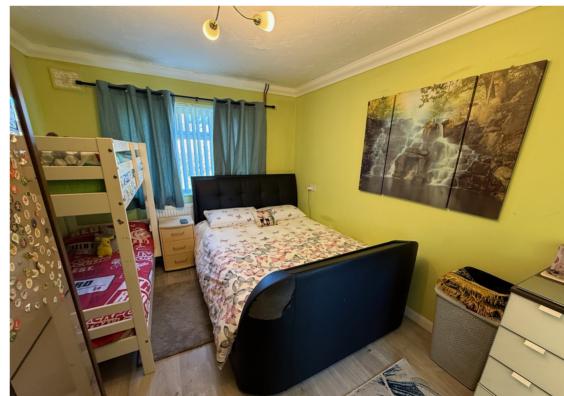

#### Bedroom 1

9' 7" x 13' 5" (2.92m x 4.09m) Laminate flooring, radiator, window to front.