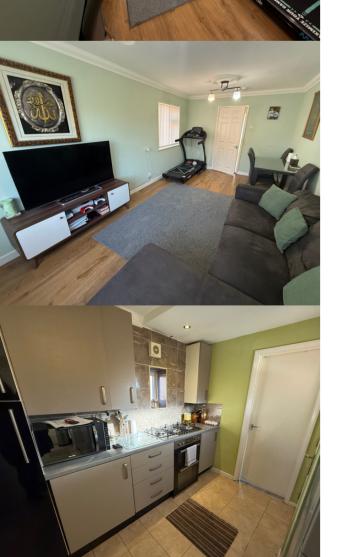

#### Lounge

9' 10"  $\times$  17' 6" (3.00m  $\times$  5.33m) TV point, laminate flooring, radiator, window to front and side.

#### Kitchen

9' 7" max x 15' 0" max (2.92m x 4.57m) In L-Shape, Fitted cupboards, complimentary worktop, inset one quarter bowl stainless steel sink and drainer with mixer tap, space and plumbing under worktop for automatic washing machine, space for fridge freezer, to opposite end of kitchen further wall mounted and floor standing cupboards, five ring gas hob, electric oven, splash back tiling, extractor fan, tall cupboard housing gas central heating boiler, ceramic floor tiles, radiator, rear door to garden.