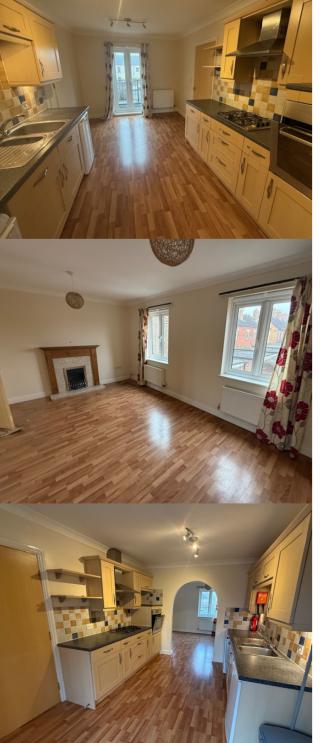

#### Lounge

10' 9" x 16' 7" (3.28m x 5.05m) Laminate flooring, two radiators, feature fire place with timber surround polished stone back plate and hearth, TV point, telephone point, archway through Kitchen.

#### Kitchen/Diner

9' 6" x 15' 1" (2.90m x 4.60m) Wall mounted and floor standing light wood effect fitted cupboards, complimentary worktops and splash back tiling, inset one and a quarter bowl stainless steel sink and drainer with mixer taps, four ring gas hob with extractor canopy over, electric oven, space and plumbing under worktop for dishwasher and fridge both of which are included in the sale, laminate flooring, radiator, French doors opening to balcony.

#### **Utility Room**

6' 7" x 7' 8" (2.01m x 2.34m) Fitted wall mounted and floor standing light wood effect cupboards, complimentary fitted worktops, inset stainless steel sink and drainer, space and plumbing under worktop for automatic washing machine which is included in the sale, space under worktop for freezer which is also included, ceramic floor tiles, radiator, wall mounted IDEAL LOGIC gas central heating boiler, wall mounted central heating controller, part glazed door to outside.