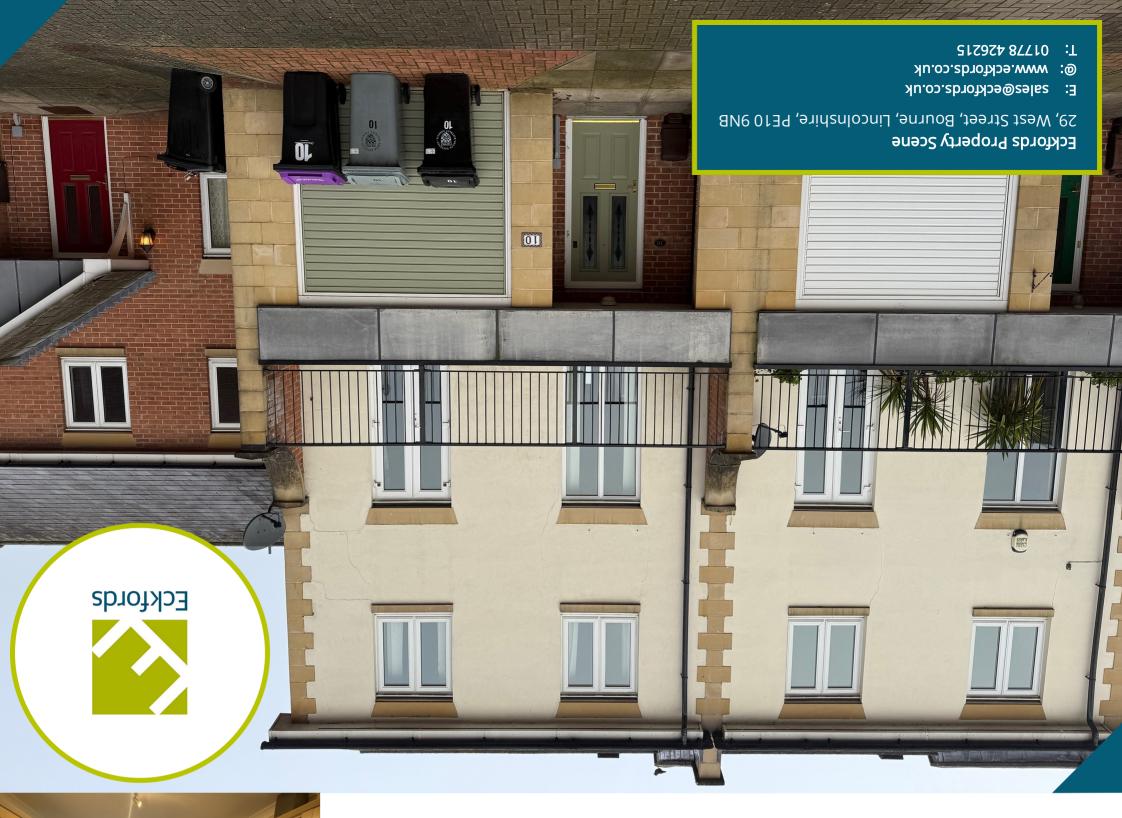

10 Marquess Court, Bourne, Lincolnshire PE10 9AL

# £235,000 - Freehold

## Externally

### Garden

The front of this town house is open plan and benefits from an off road parking space in front of the single garage. The rear garden is fully enclosed and is laid to gravel and paving for easy maintenance.