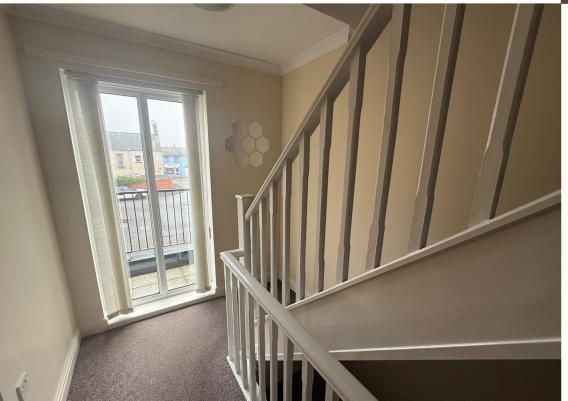

#### Landing

Stairs to second floor, feature full length window to front.

#### Landing

Access to roof storage space, airing cupboard housing hot water tank and shelving.