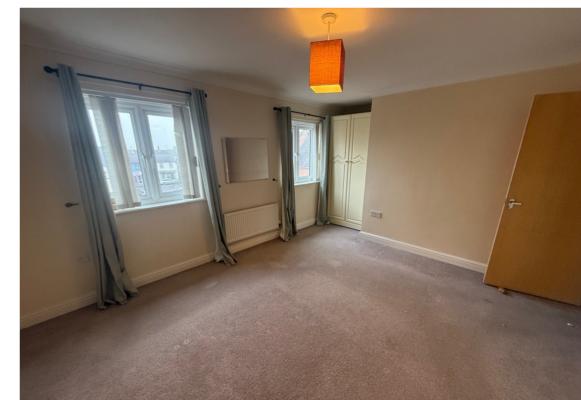

## Bedroom 1

11' 10" x 16' 5" (3.61m x 5.00m) Two windows to front, radiator.

#### Bedroom 2

10' 10" x 9' 7" (3.30m x 2.92m) Radiator, window to rear.