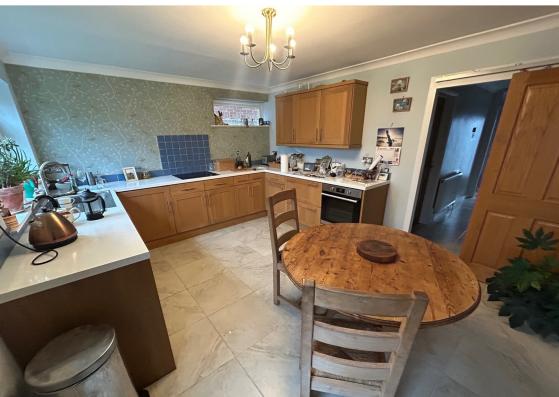

#### Kitchen/Diner

15' 5" x 11' 4" (4.70m x 3.45m) Fitted wall mounted and floor standing wooden fronted cupboards including two deep pan drawers, complimentary fitted worktops and splash back tiling, inset stainless steel sink and drainer with mixer tap, four ring ceramic hob, electric oven, integrated fridge, dishwasher and washing machine, ceramic floor tiles, radiator, part glazed uPVC door to outside.