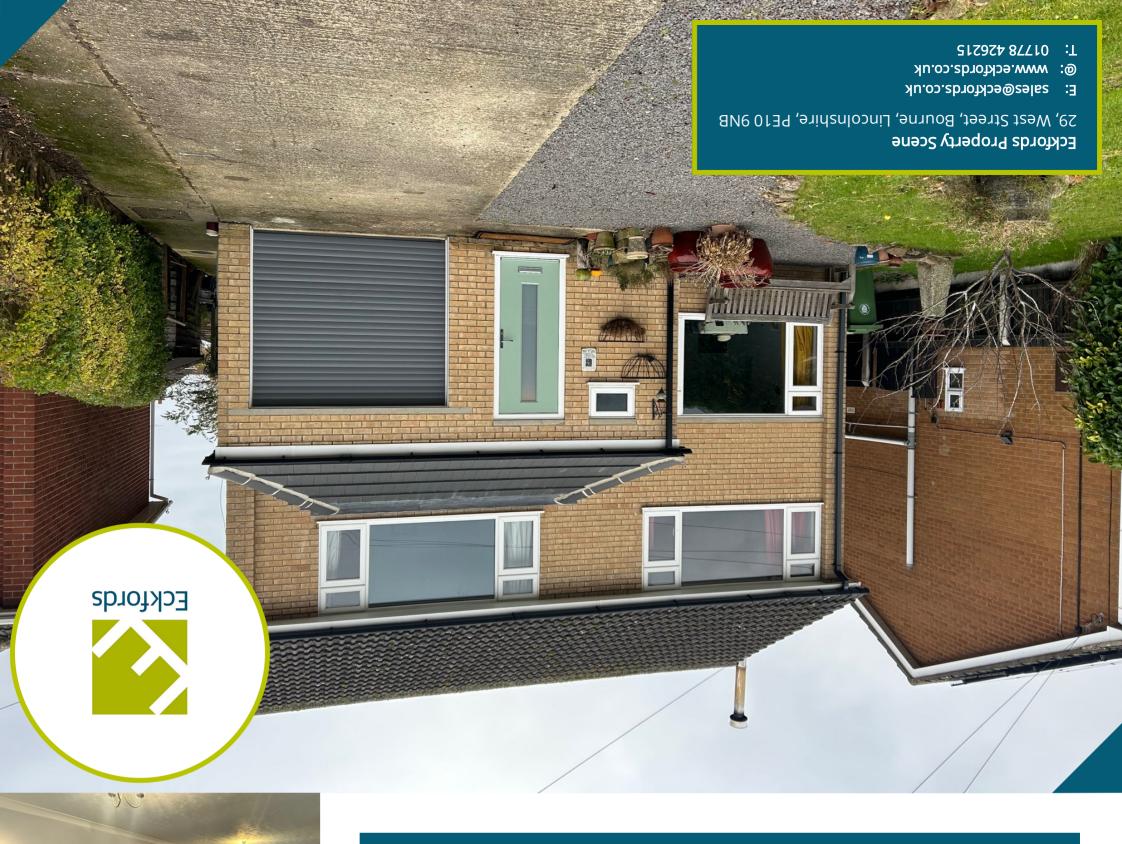

# £368,000 - Freehold

This property is ideally located close to Bourne woods and not far from excellent schools and all the local amenities. Viewing is highly recommended at the earliest opportunity to appreciate everything that it has to offer.

## **Features**

- Detached Family House
- Entrance Hallway, Shower/Utility Room
- Lounge with Log Burning Stove
- Kitchen/Diner
- Four Double Bedrooms
- Family Bathroom
- Large Rear Garden