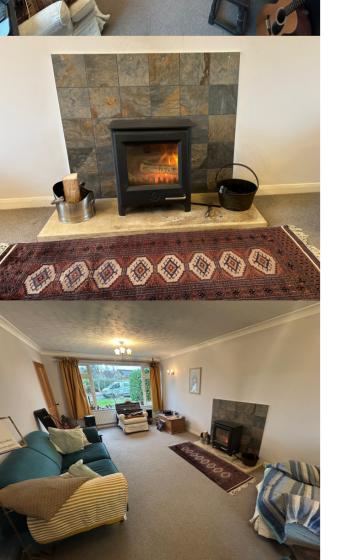

#### Lounge

11'  $4^{\circ}$  x 23' 10" (3.45m x 7.26m) Log burning stove with tiled back plate and polished stone hearth, two radiators, two wall light points, TV point, window to front and rear.