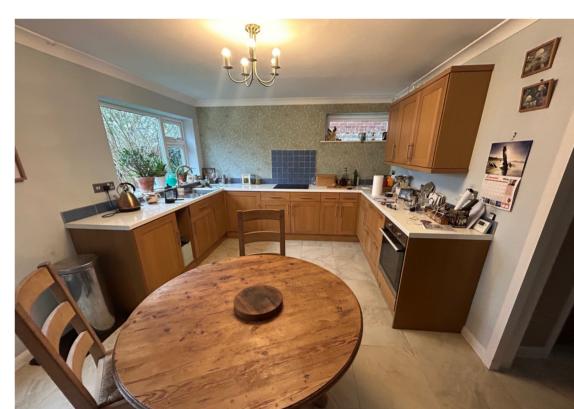

#### Kitchen/Diner

15' 5" x 11' 4" (4.70m x 3.45m) Fitted wall mounted and floor standing wooden fronted cupboards including two deep pan drawers, complimentary fitted worktops and splash back tiling, inset stainless steel sink and drainer with mixer tap, four ring ceramic hob, electric oven, integrated fridge, dishwasher and washing machine, ceramic floor tiles, radiator, part glazed uPVC door to outside.