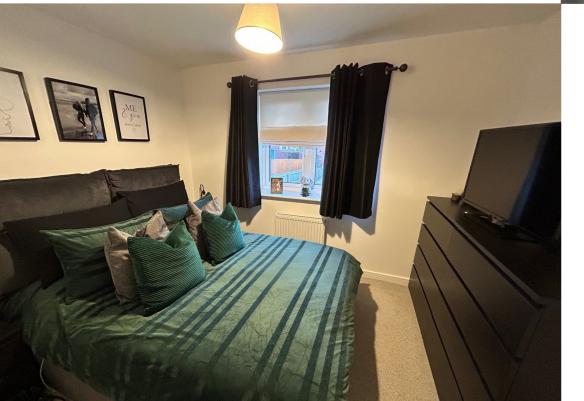

oom 1

10' 3" x 10' 9" (3.12m x 3.28m) Radiator.

#### **Ensuite Shower Room**

Double width shower cubicle, low level WC, wash hand basin, complimentary splash back tiling, radiator, tiled flooring.

### Bedroom 2

8' 3" x 10' 1" (2.51m x 3.07m) Radiator.

### Bedroom 3

6' 7" x 7' 0" (2.01m x 2.13m) Radiator.

#### Family Bathroom

Panelled bath with shower over, glass screen, low level WC, wash hand basin, complimentary splash back tiling, tiled flooring, radiator.

### Externally

#### Garden

This semi detached house benefits from a larger than average rear garden which is laid to lawn. There is also a useful timber garden shed for storage. An outside garden tap and lights at the front and rear.

A driveway to one side of the house provides off road parking for a couple of cars.







#### **Energy Efficiency Rating** Current Potentia Very energy efficient - lower running costs (92-100) A В C (69-80) (55-68) D Ξ (39-54) F (21-38) G Not energy efficient - higher running costs England, Scotland & Wales EU Directive 2002/91/EC