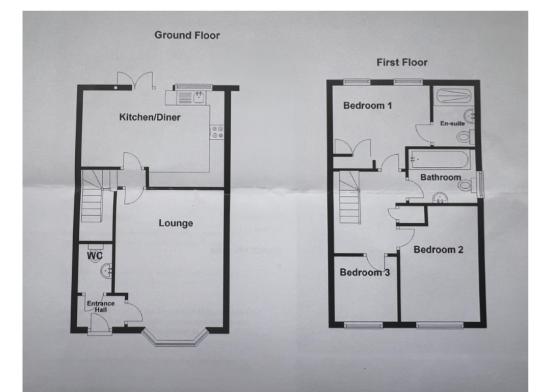

## **Room Descriptions**

### Accommodation

#### Lounge

12' 8" x 16' 10" (3.86m x 5.13m) Radiator, window to front, wooden flooring, stairs to first floor.

#### Kitchen/Diner

11' 3" x 15' 7" (3.43m x 4.75m) Fitted wall mounted and floor standing cream fitted cupboards, complimentary worktops, inset stainless steel sink and drainer, eye level electric oven, four ring ceramic hob with chrome extractor canopy over, space and plumbing for automatic washing machine, wooden effect flooring, inset ceiling spot lights, radiator, French doors opening to rear garden.

#### Cloakroom

Low level WC, wash hand basin, complimentary splash back tiling, radiator.

### **First Floor**

#### Bedroom 1

10' 3" x 10' 9" (3.12m x 3.28m) Radiator.

#### **Ensuite Shower Room**

Double width shower cubicle, low level WC, wash hand basin, complimentary splash back tiling, radiator, tiled flooring.

### Bedroom 2

8' 3" x 10' 1" (2.51m x 3.07m) Radiator.

### Bedroom 3

6' 7" x 7' 0" (2.01m x 2.13m) Radiator.

#### Family Bathroom

Panelled bath with shower over, glass screen, low level WC, wash hand basin, complimentary splash back tiling, tiled flooring, radiator.