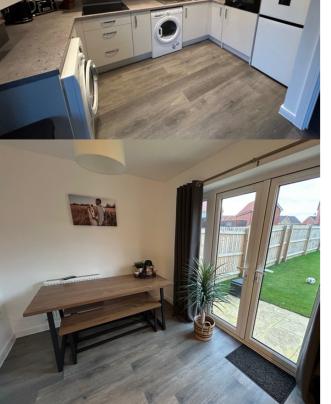

#### Kitchen/Diner

11' 3" x 15' 7" (3.43m x 4.75m) Fitted wall mounted and floor standing cream fitted cupboards, complimentary worktops, inset stainless steel sink and drainer, eye level electric oven, four ring ceramic hob with chrome extractor canopy over, space and plumbing for automatic washing machine, wooden effect flooring, inset ceiling spot lights, radiator, French doors opening to rear garden.

### Features

Eckfords

- Entrance Hall Way, Cloakroom
- Lounge
- Modern Kitchen/Diner
- Three Bedrooms
- Family Bathroom, Ensuite Shower Room
- Off Road Parking & Good Size Garden
- Immaculately Presented
   Throughout