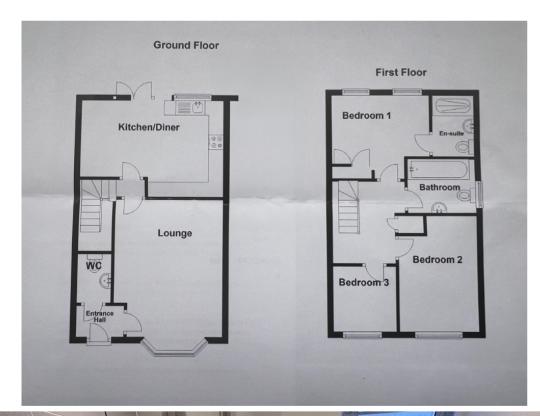

# Accommodation

#### Lounge

 $12' \ 8'' \ x \ 16' \ 10'' \ (3.86m \ x \ 5.13m)$  Radiator, window to front, wooden flooring, stairs to first floor.

#### Kitchen/Diner

11' 3"  $\times$  15' 7" (3.43m  $\times$  4.75m) Fitted wall mounted and floor standing cream fitted cupboards, complimentary worktops, inset stainless steel sink and drainer, eye level electric oven, four ring ceramic hob with chrome extractor canopy over, space and plumbing for automatic washing machine, wooden effect flooring, inset ceiling spot lights, radiator, French doors opening to rear garden.

### Cloakroom

Low level WC, wash hand basin, complimentary splash back tiling, radiator.

# First Floor

### Bedroom 1

10' 3" x 10' 9" (3.12m x 3.28m) Radiator.

## **Ensuite Shower Room**

Double width shower cubicle, low level WC, wash hand basin, complimentary splash back tiling, radiator, tiled flooring.

### Bedroom 2

8' 3" x 10' 1" (2.51m x 3.07m) Radiator.

#### Bedroom 3

6' 7" x 7' 0" (2.01m x 2.13m) Radiator.

### Family Bathroom

Panelled bath with shower over, glass screen, low level WC, wash hand basin, complimentary splash back tiling, tiled flooring, radiator.