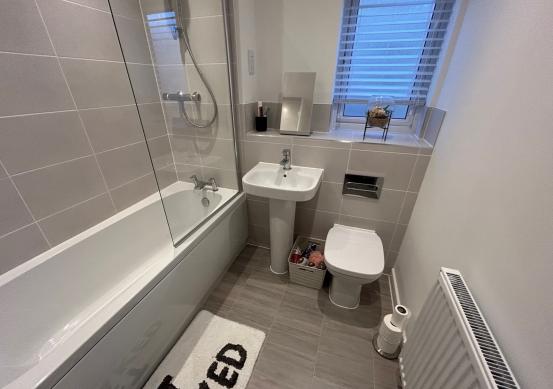

### Family Bathroom

Panelled bath with shower over, glass screen, low level WC, wash hand basin, complimentary splash back tiling, tiled flooring, radiator.