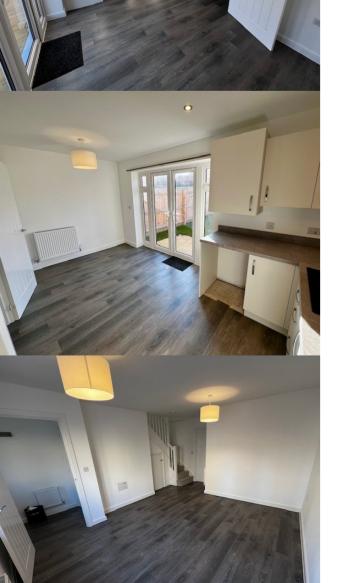

#### Lounge

 $12' \ 8'' \ x \ 16' \ 10'' \ (3.86m \ x \ 5.13m)$  Radiator, window to front, wooden flooring, stairs to first floor.

#### Kitchen/Diner

11' 3"  $\times$  15' 7" (3.43m  $\times$  4.75m) Fitted wall mounted and floor standing cream fitted cupboards, complimentary worktops, inset stainless steel sink and drainer, eye level electric oven, four ring ceramic hob with chrome extractor canopy over, space and plumbing for automatic washing machine, wooden effect flooring, inset ceiling spot lights, radiator, French doors opening to rear garden.