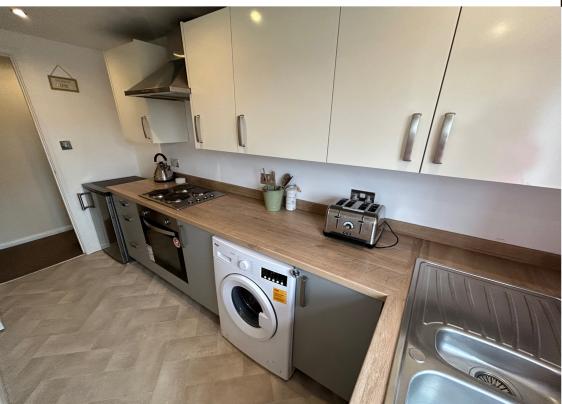

#### Kitchen

5' 5'' x 12' 4'' (1.65m x 3.76m) Fitted wall mounted and floor standing kitchen cupboards including pan drawers, complimentary wooden effect worktops and splash backs, inset one and a quarter bowl stainless steel sink and drainer with mixer taps, four ring ceramic hob with extractor canopy over, electric oven, space and plumbing under worktop for automatic washing machine, space for fridge, vinyl flooring, inset ceiling spot lights.