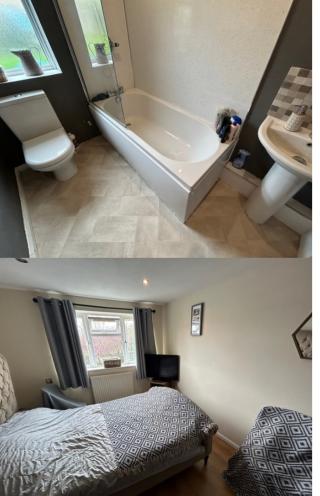

#### **Bathroom**

5' 4" x 7' 11" (1.63m x 2.41m) Panelled bath with shower over, glass screen and aqua splash boards, pedestal wash hand basin, low level WC with concealed flush, vinyl flooring, inset ceiling spot lights.

#### Bedroom 1

8' 11" x 15' 8" (2.72m x 4.78m) Inset ceiling spot lights, laminate flooring, access to roof storage space, radiator, window to front.