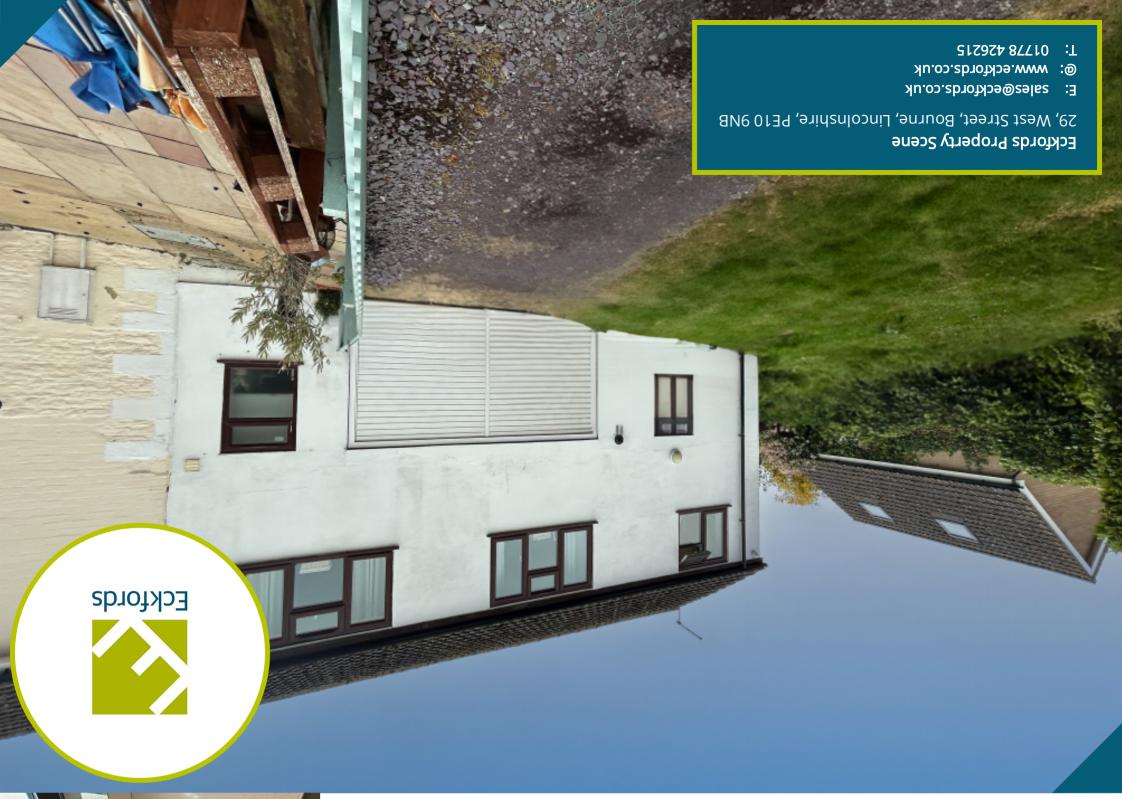

57a High Street, Morton, Bourne, Lincolnshire PE10 0NR

# £159,000 - Freehold

## **Property Summary**

Situated in the popular village of Morton just 3 miles North of Bourne town centre. Morton benefits from a national supermarket, village store and post office, two churches and a local pub. There are regular bus links to both Bourne, Peterborough and Stamford. Viewing is recommended to appreciate the great potential with this property.

### Externally

#### Garden

At the front of this property there is a gravelled driveway which provides off road parking and leads to a double garage with an up and over door and power and light connected. The garden continues to the side of the house and is mostly laid to lawn with hedge boundaries. Included in the sale is a timber garden shed.