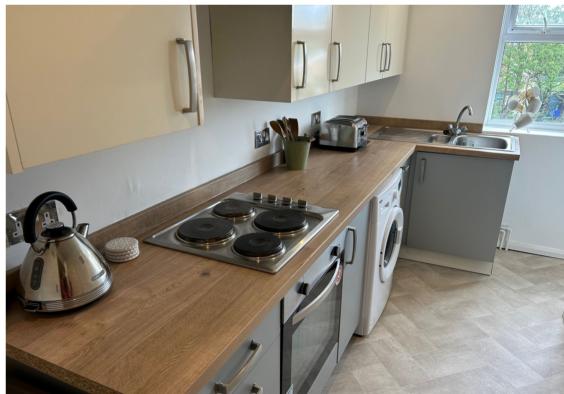

#### Kitchen

5' 5'' x 12' 4'' (1.65m x 3.76m) Fitted wall mounted and floor standing kitchen cupboards including pan drawers, complimentary wooden effect worktops and splash backs, inset one and a quarter bowl stainless steel sink and drainer with mixer taps, four ring ceramic hob with extractor canopy over, electric oven, space and plumbing under worktop for automatic washing machine, space for fridge, vinyl flooring, inset ceiling spot lights.