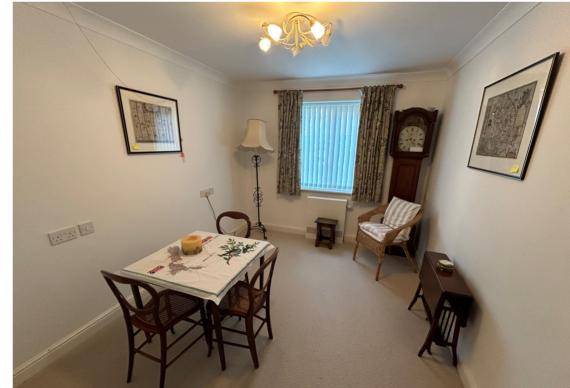

#### Hallway

Front door opens to spacious entrance hallway: Large built in storage cupboard, further storage cupboard with shelving and wall mounted electric heater.