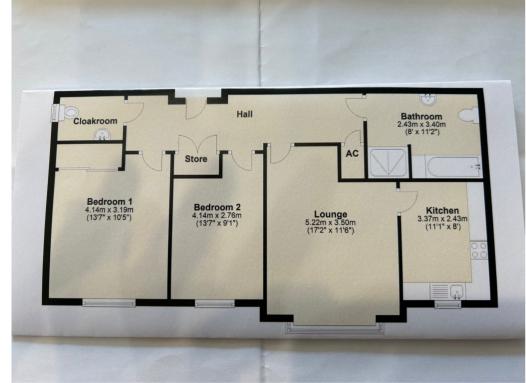

### **Ground Floor Apartment**

#### Hallway

Front door opens to spacious entrance hallway: Large built in storage cupboard, further storage cupboard with shelving and wall mounted electric heater.

#### Cloakroom

Low low WC with concealed flush, pedestal wash hand basin, complimentary splash back tiling, extractor fan.

#### Lounge

11' 5" x 15' 2" (3.48m x 4.62m) Electric fire with polished stone surround, TV and telephone point, two wall light points, radiator, French door opening to communal gardens.

#### Kitchen

8' 0" x 11' 0" (2.44m x 3.35m) Fitted wall mounted and floor standing light wood effect kitchen cupboards, complimentary fitted worktops and splash back tiling, inset one and a quarter stainless steel sink and drainer with mixer taps, four ring ceramic hob with extractor fan over, eye level electric oven, integrated fridge and freezer, space and plumbing under worktop for automatic washing machine, wall mounted gas central heating boiler, vinyl flooring.

#### Bedroom 1

 $14' 6" \times 12' 9" (4.42m \times 3.89m)$  Built in wardrobe with mirrored fronts, TV and telephone point, radiator, window to rear.

#### Bedroom 2

 $9' 0" \times 13' 6" (2.74m \times 4.11m)$  Telephone point, radiator, window to rear.

#### Bathroom

 $8'\ 0'' \times 11'\ 2''$  (2.44m x 3.40m) Panelled bath, low level WC with concealed flush, pedestal wash hand basin, enclosed shower cubicle, complimentary splash back tiling, non slip flooring, radiator, extractor fan.