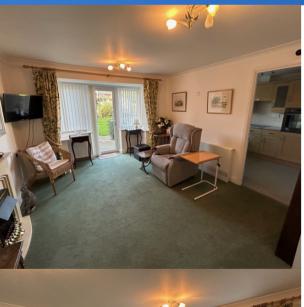

#### Lounge

11' 5" x 15' 2" (3.48m x 4.62m) Electric fire with polished stone surround, TV and telephone point, two wall light points, radiator, French door opening to communal gardens.