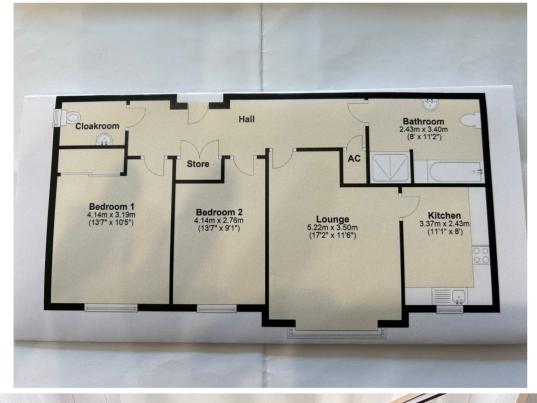

#### Hallway

Front door opens to spacious entrance hallway: Large built in storage cupboard, further storage cupboard with shelving and wall mounted electric heater.

#### Cloakroom

Low low WC with concealed flush, pedestal wash hand basin, complimentary splash back tiling, extractor fan.

#### Lounge

11' 5" x 15' 2" (3.48m x 4.62m) Electric fire with polished stone surround, TV and telephone point, two wall light points, radiator, French door opening to communal gardens.

#### Kitchen

8' 0" x 11' 0" (2.44m x 3.35m) Fitted wall mounted and floor standing light wood effect kitchen cupboards, complimentary fitted worktops and splash back tiling, inset one and a quarter stainless steel sink and drainer with mixer taps, four ring ceramic hob with extractor fan over, eye level electric oven, integrated fridge and freezer, space and plumbing under worktop for automatic washing machine, wall mounted gas central heating boiler, vinyl flooring.

#### Bedroom 1

14' 6" x 12' 9" (4.42m x 3.89m) Built in wardrobe with mirrored fronts, TV and telephone point, radiator, window to rear.

#### Bedroom 2

9' 0" x 13' 6" (2.74m x 4.11m) Telephone point, radiator, window to rear.

#### Bathroom

8' 0" x 11' 2" (2.44m x 3.40m) Panelled bath, low level WC with concealed flush, pedestal wash hand basin, enclosed shower cubicle, complimentary splash back tiling, non slip flooring, radiator, extractor fan.