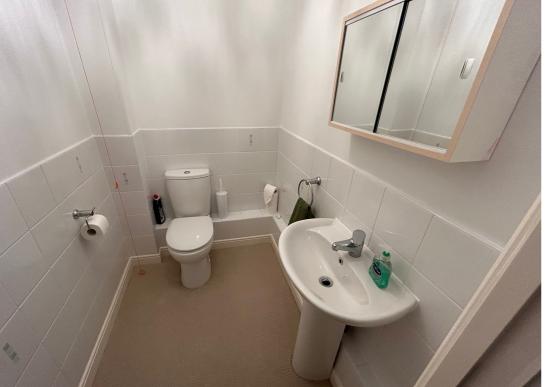

#### Cloakroom

Low low WC with concealed flush, pedestal wash hand basin, complimentary splash back tiling, extractor fan.