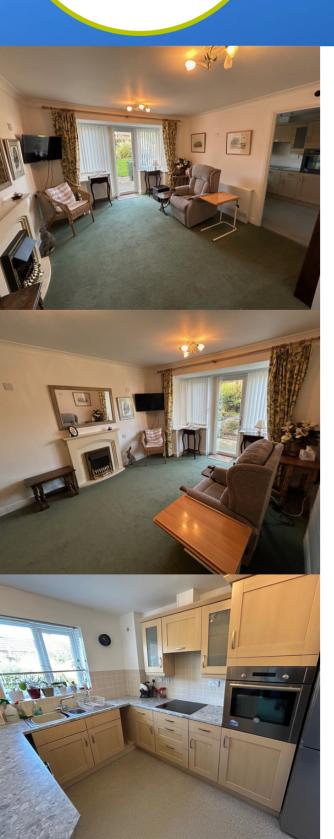

#### Lounge

11' 5" x 15' 2" (3.48m x 4.62m) Electric fire with polished stone surround, TV and telephone point, two wall light points, radiator, French door opening to communal gardens.

#### Kitchen

8' 0" x 11' 0" (2.44m x 3.35m) Fitted wall mounted and floor standing light wood effect kitchen cupboards, complimentary fitted worktops and splash back tiling, inset one and a quarter stainless steel sink and drainer with mixer taps, four ring ceramic hob with extractor fan over, eye level electric oven, integrated fridge and freezer, space and plumbing under worktop for automatic washing machine, wall mounted gas central heating boiler, vinyl flooring.