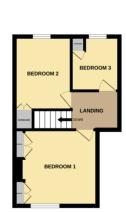

### First Floor

#### Bedroom 1

10' 1"  $\times$  10' 2" (3.07m  $\times$  3.10m) Two built in wardrobes either side of chimney recess, TV point, radiator, window to front.

### Bedroom 2

7' 4" x 11' 0" (2.24m x 3.35m) Built in wardrobe, radiator, window to rear.

#### Bedroom 3

7' 9" x 6' 10" (2.36m x 2.08m) Storage cupboard housing gas central heating boiler, radiator, window to rear.