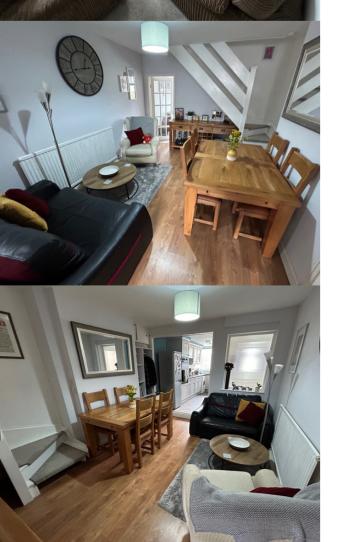

### Lounge

 $10' \ 0" \ x \ 11' \ 5" \ (3.05 \ m \ x \ 3.48 \ m)$  uPVC front door opening to Lounge: TV point, pebble effect electric fire with white surround and polished stone back plate and hearth, recess to each side of fireplace, radiator.

#### **Dining Room**

11' 5" x 13' 5" (3.48m x 4.09m) Wooden flooring, stairs to first floor, built in store cupboard, radiator, step up to Kitchen.

#### Kitchen

5' 9" x 12' 10" (1.75m x 3.91m) Fitted wall mounted and floor standing cupboards, complimentary worktops and splash back tiling, inset one and a quarter bowl stainless steel sink and drainer with mixer taps, four ring ceramic hob with extractor fan over, eye level double electric oven, space and plumbing under worktop for automatic washing machine, space for fridge/freezer, vinyl flooring, window over looking rear garden.