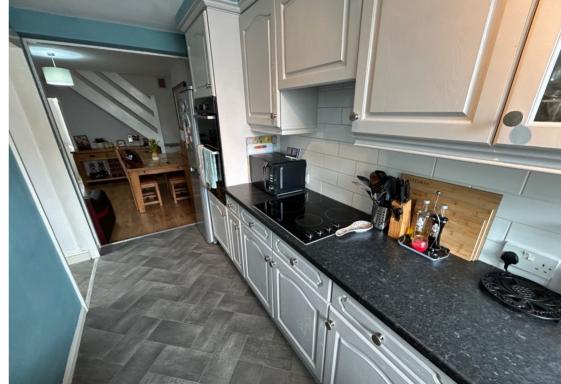

#### Kitchen

5' 9" x 12' 10" (1.75m x 3.91m) Fitted wall mounted and floor standing cupboards, complimentary worktops and splash back tiling, inset one and a quarter bowl stainless steel sink and drainer with mixer taps, four ring ceramic hob with extractor fan over, eye level double electric oven, space and plumbing under worktop for automatic washing machine, space for fridge/freezer, vinyl flooring, window over looking rear garden.