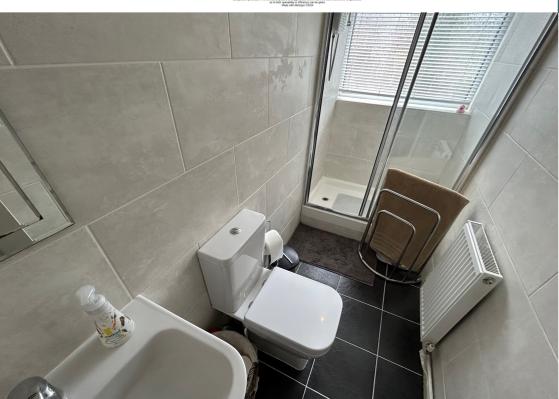

#### **Shower Room**

Double width shower cubicle with glass sliding doors, low level WC with concealed flush, pedestal wash hand basin, fully tiled walls, ceramic floor tiles, radiator.