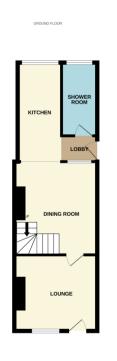

## **Ground Floor**

### Lounge

 $10' \ 0" \ x \ 11' \ 5" \ (3.05 \ m \ x \ 3.48 \ m)$  uPVC front door opening to Lounge: TV point, pebble effect electric fire with white surround and polished stone back plate and hearth, recess to each side of fireplace, radiator.

#### **Dining Room**

11' 5" x 13' 5" (3.48m x 4.09m) Wooden flooring, stairs to first floor, built in store cupboard, radiator, step up to Kitchen.

#### Kitchen

5' 9" x 12' 10" (1.75m x 3.91m) Fitted wall mounted and floor standing cupboards, complimentary worktops and splash back tiling, inset one and a quarter bowl stainless steel sink and drainer with mixer taps, four ring ceramic hob with extractor fan over, eye level double electric oven, space and plumbing under worktop for automatic washing machine, space for fridge/freezer, vinyl flooring, window over looking rear garden.

### Inner Lobby

uPVC part glazed door to rear entrance passage way shared between this house and next door.

#### **Shower Room**

Double width shower cubicle with glass sliding doors, low level WC with concealed flush, pedestal wash hand basin, fully tiled walls, ceramic floor tiles, radiator.