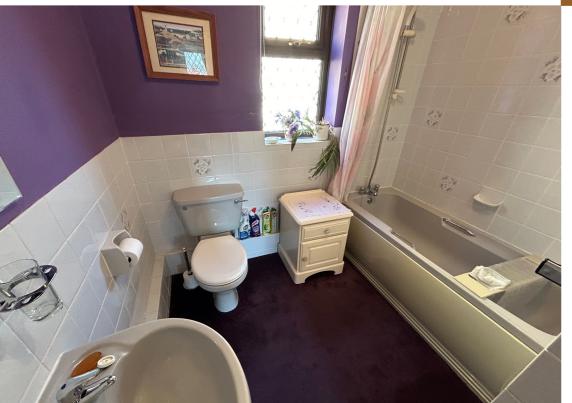

## **Family Bathroom**

Panelled bath with mixer shower attachment, low level WC, pedestal wash hand basin, complimentary splash back tiling, radiator, electric shaver point and light over sink.