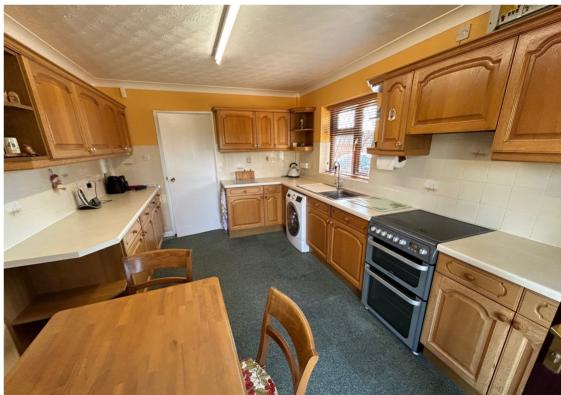

## Kitchen/Diner

10' 0" x 15' 3" (3.05m x 4.65m) Fitted floor standing and wall mounted fitted cupboards with complimentary fitted worktops and splash back tiling, inset stainless steel sink and drainer with mixer taps, space and plumbing under worktop for automatic washing machine, integrated fridge, integrated dishwasher, space for free standing cooker, radiator, telephone point, French doors to outside.

(Please not all appliance's including a table top freezer can be included in the sale if required)