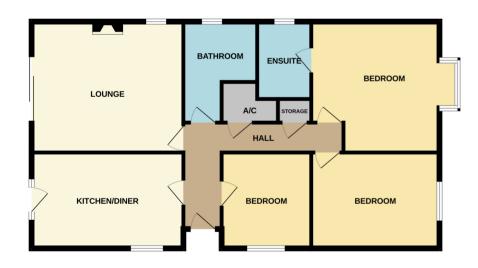

## **Ground Floor**

## Accommodation

uPVC part glazed front door to Entrance Hallway: Radiator, access to roof storage space, walk in airing cupboard housing gas central heating boiler and shelving, further cloak storage cupboard.

## **Family Bathroom**

Panelled bath with mixer shower attachment, low level WC, pedestal wash hand basin, complimentary splash back tiling, radiator, electric shaver point and light over sink.

#### Bedroom 1

11' 0"  $\times$  13' 3" into bay (3.35m  $\times$  4.04m) Fitted wardrobes to one wall, overbed cupboards, radiator, bay window to front.

## **Ensuite Shower Room**

Double width shower cubicle with glass screen, pedestal wash hand basin, low level WC with concealed flush, complimentary splash back tiling, chrome heated ladder towel rail, electric shaver point and light over sink.

### Bedroom 2

11' 8" x 10' 0" (3.56m x 3.05m) Radiator, window to front.

#### Bedroom 3

10' 1" x 9' 1" (3.07m x 2.77m) Radiator, window to front.