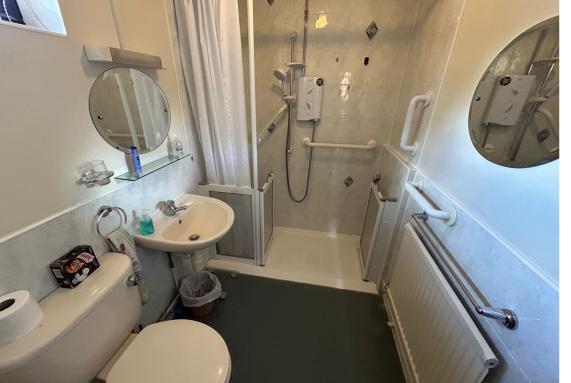

#### Shower Room

Walk in double width shower to end wall with low level twin opening shower screen, wash hand basin, low level WC, splash back tiling, radiator, non slip flooring, wall mounted electric heater, airing cupboard housing hot water tank and shelving.