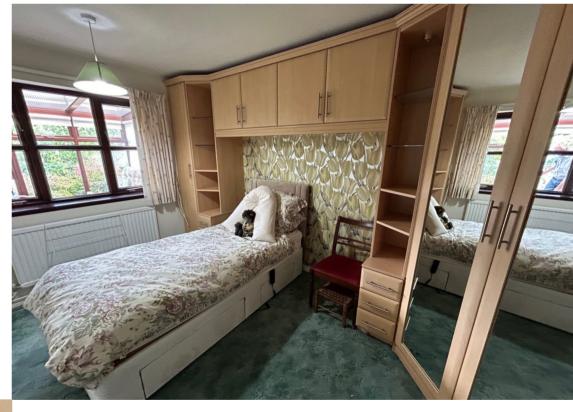

#### Bedroom 1

14' 2" x 8' 10" (4.32m x 2.69m) Fitted wardrobes with double bed space between, matching bedside units and over bed wall mounted cupboards, radiator, window to rear.