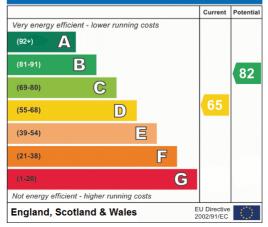

ng shower screen, wash hand basin, low level WC, splash back tiling, radiator, non slip flooring, wall mounted electric heater, airing cupboard housing hot water tank and shelving.

### Externally

#### Garden

This bungalow occupies a lovely size corner plot with well maintained gardens to both the front and rear. Twin opening low level gates open onto a good size driveway which leads to a detached single garage.

The rear garden is a lovely feature of the bungalow. It benefits from a paved patio seating area. A small pond, a good size well kept lawn and attractive well stocked borders. There is also an outside tap.

#### Single Garage

8' 10" x 16' 1" (2.69m x 4.90m) Detached single garage with electric up and over door, power and light connected.





#### **Energy Efficiency Rating**