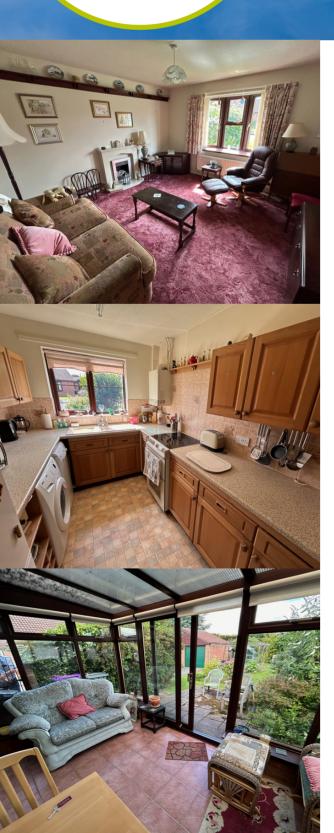

#### Kitchen

7' 5" x 12' 8" (2.26m x 3.86m) Fitted wall mounted and floor standing fitted cupboards, complimentary fitted worktops and splash back tiling, inset one and a quarter bowl polycarbonate sink and drainer with mixer tap, space for free standing standard size cooker, space and plumbing under worktop for automatic washing machine and slimline dishwasher, space for fridge/freezer, wall mounted gas central heating boiler, vinyl flooring, radiator.

#### Lounge

12' 7" x 12' 8" (3.84m x 3.86m) Bay window to front, TV point, electric fire with polished stone surround, radiator.

#### Conservatory

7' 10" x 14' 11" (2.39m x 4.55m) Dwarf brick walls with uPVC units over, polycarbonate sloped roof, sliding patio doors to outside, radiator, ceramic floor tiles, fitted window blinds.