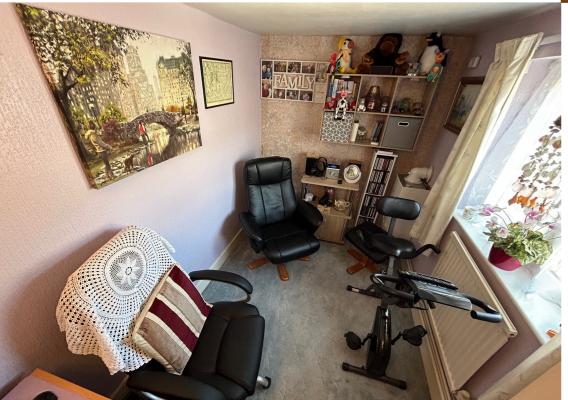

#### Bedroom 3/Study

6' 0" x 9' 11" (1.83m x 3.02m) Wall mounted gas central heating boiler, radiator, window to side.