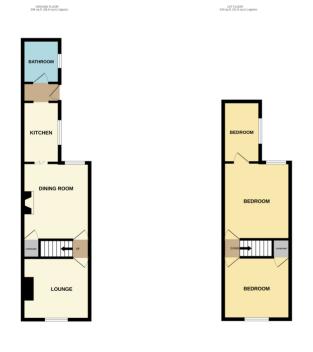

## **Room Descriptions**

# **Ground Floor**

#### Accommodation

Front door located at side of property opening to small Entrance hallway: Space for hanging coats, vinyl flooring.

#### Pathroom

Panelled bath with shower over, glass screen, pedestal wash hand basin, low level WC, complimentary splash back tiling, radiator, ceramic floor tiles, extractor fan.

#### Kitchen

 $6'\ 0''\ x\ 9'\ 11''\ (1.83m\ x\ 3.02m)$  Fitted wall mounted and floor standing cupboard's complementary fitted worktops and splash back tiling, inset one and a quarter bowl polycarbonate sink and drainer with mixer taps, eye level double electric oven, four ring ceramic hob with fitted cover, space and plumbing under worktop for automatic washing machine and tumble dryer, further spaces under worktop for two fridges and a freezer, vinyl flooring.

### **Dining Room**

 $11'\ 0"\ x\ 11'\ 11"$  (3.35m x 3.63m) Dado rail, three wall light points, wall mounted electric fire, deep built in storage cupboard.

### Inner Hallway

Stairs leading to first floor.

#### Lounge

9' 11'' x 10' 11'' (3.02m x 3.33m) Timber fire surround, polished stone back plate and hearth, space for electric fire, radiator, picture rail, TV point.

## First Floor

### Bedroom 1

10' 11"  $\times$  11' 11" (3.33m  $\times$  3.63m) Fitted bedroom furniture including wardrobes with bed space between, matching bedside units and overbed wall mounted cupboards, to opposite wall further wardrobe, radiator, window to rear, two steps down to Bedroom3/Study.

#### Bedroom 2

11' 0" x 10' 4" (3.35m x 3.15m) Built in storage cupboard, radiator, window to front.

#### Bedroom 3/Study

6' 0" x 9' 11" (1.83m x 3.02m) Wall mounted gas central heating boiler, radiator, window to side.