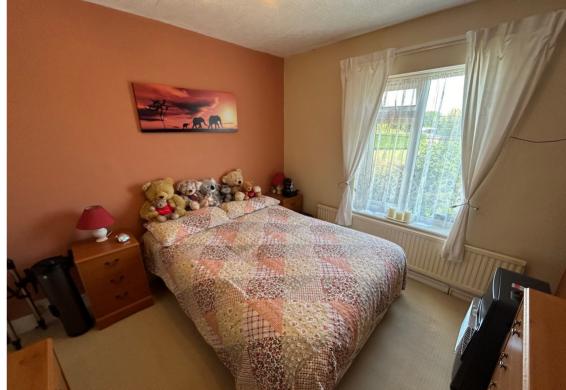

### Bedroom 1

10' 11"  $\times$  11' 11" (3.33m  $\times$  3.63m) Fitted bedroom furniture including wardrobes with bed space between, matching bedside units and overbed wall mounted cupboards, to opposite wall further wardrobe, radiator, window to rear, two steps down to Bedroom3/Study.

#### Bedroom 2

11' 0" x 10' 4" (3.35m x 3.15m) Built in storage cupboard, radiator, window to front.