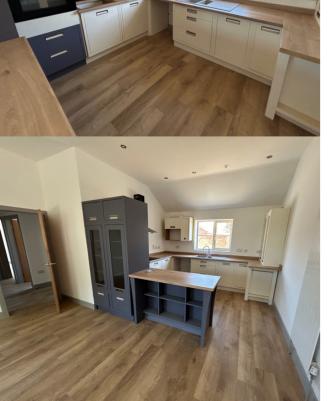

#### Living Kitchen/Lounge

15' 5" x 22' 11" (4.70m x 6.98m) In L-Shape, A fabulous open plan living area with modern fitted kitchen open through to a large lounge with patio doors opening to the rear.