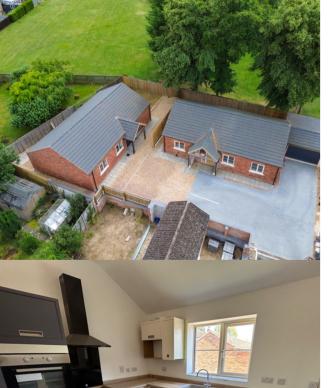

### **Property Summary**

BRAND NEW THREE BED DETACHED BUNGALOW.

This architect designed bungalow is situated in a popular residential location with just one other bungalow. It has been finished to a very high standard with fantastic views at the rear overlooking Abbey Lawns. Viewing is highly recommended at the earliest opportunity to appreciate everything it has to offer.

#### AGENTS NOTES

This bungalow is traditionally constructed with block and plaster walls minimising internal transmitted noise and includes many features to ensure minimal external maintenance. It benefits from a lovely aspect at the rear backing onto Abbey Lawns.

#### Garden

The front of this property is open plan it is block paved and benefits from two off road parking spaces. The rear garden is laid to gravel for easy maintenance. To one side of the bungalow is an larger than average garage with an up and over electric roller door.