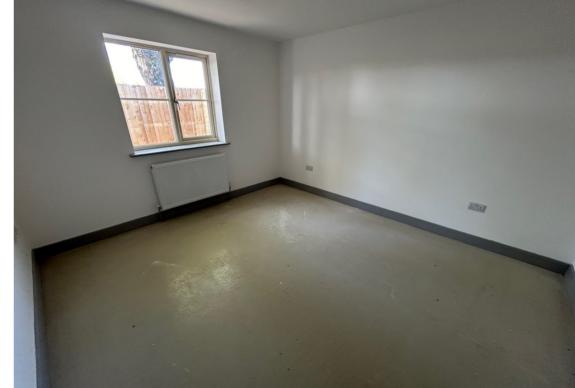

#### Bedroom 1 13' x 11' 5" (3.96m x 3.48m)

**Bedroom 2** 11' 5" x 9' 5" (3.48m x 2.87m)

## Bedroom 3

7' x 9' 5" (2.13m x 2.87m) Bathroom

9' 1" x 6' 1" (2.77m x 1.85m)