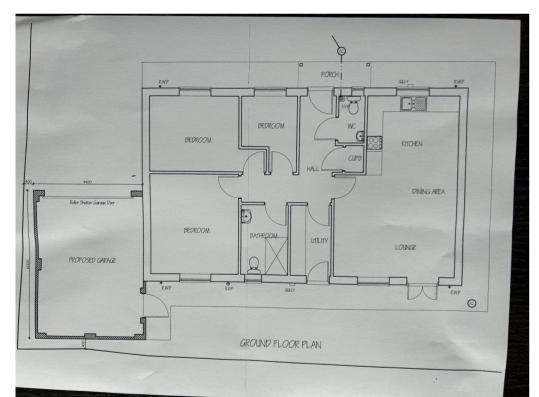

#### **Ground Floor**

#### **Entrance Hallway**

The front door opens into a nice size Entrance hallway with Cloak and shower room off.

#### Living Kitchen/Lounge

15' 5" x 22' 11" (4.70m x 6.98m) In L-Shape, A fabulous open plan living area with modern fitted kitchen open through to a large lounge with patio doors opening to the rear.

#### Utiity Room

5' 2" x 9' (1.57m x 2.74m)

## Cloakroom

Low level WC with concealed flush, wash hand basin.

#### Bedroom 1 13' x 11' 5" (3.96m x 3.48m)

**Bedroom 2** 11' 5" x 9' 5" (3.48m x 2.87m)

## Bedroom 3

7' x 9' 5" (2.13m x 2.87m) Bathroom

9' 1" x 6' 1" (2.77m x 1.85m)