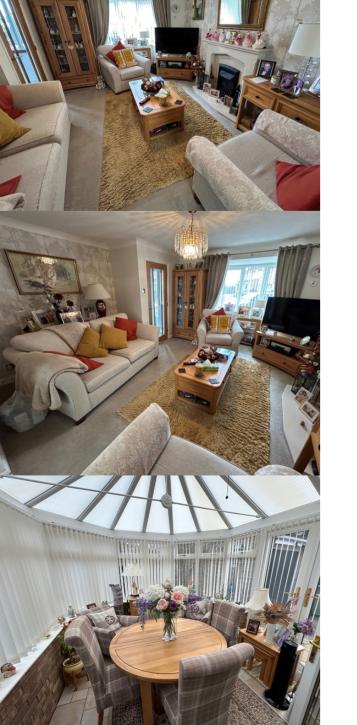

#### Lounge

13' 9" x 15' 7" max into bay (4.19m x 4.75m) Feature electric fire with polished stone back plate and hearth, TV point, telephone point, radiator, open through to Kitchen/Diner.

#### Kitchen/Diner

8' 11" x 17' 0" (2.72m x 5.18m) Fitted wall mounted and floor standing cream fronted cupboards including three deep pan drawers, complimentary fitted worktops and splash back tiling, inset one and a quarter polycarbonate sink and drainer with mixer taps, eye level double electric oven, four ring LOMONA gas hob with extractor canopy over, integrated dishwasher and fridge, space and plumbing under worktop for automatic washing machine, to end wall further cupboards including two glass fronted display cupboards, vertical radiator, vinyl flooring, inset ceiling spot lights, French doors opening to Conservatory.

### Conservatory

 $10' \ 6" \ x \ 12' \ 9"$  (3.20m x 3.89m) Dwarf brick walls with uPVC units over, polycarbonate pitched roof, ceramic floor tiles, radiator.