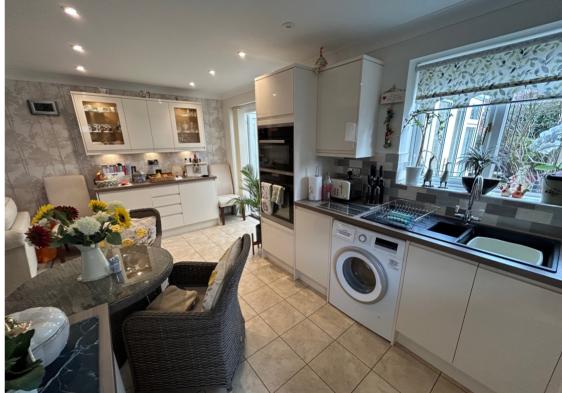

#### Kitchen/Diner

8' 11" x 17' 0" (2.72m x 5.18m) Fitted wall mounted and floor standing cream fronted cupboards including three deep pan drawers, complimentary fitted worktops and splash back tiling, inset one and a quarter polycarbonate sink and drainer with mixer taps, eye level double electric oven, four ring LOMONA gas hob with extractor canopy over, integrated dishwasher and fridge, space and plumbing under worktop for automatic washing machine, to end wall further cupboards including two glass fronted display cupboards, vertical radiator, vinyl flooring, inset ceiling spot lights, French doors opening to Conservatory.